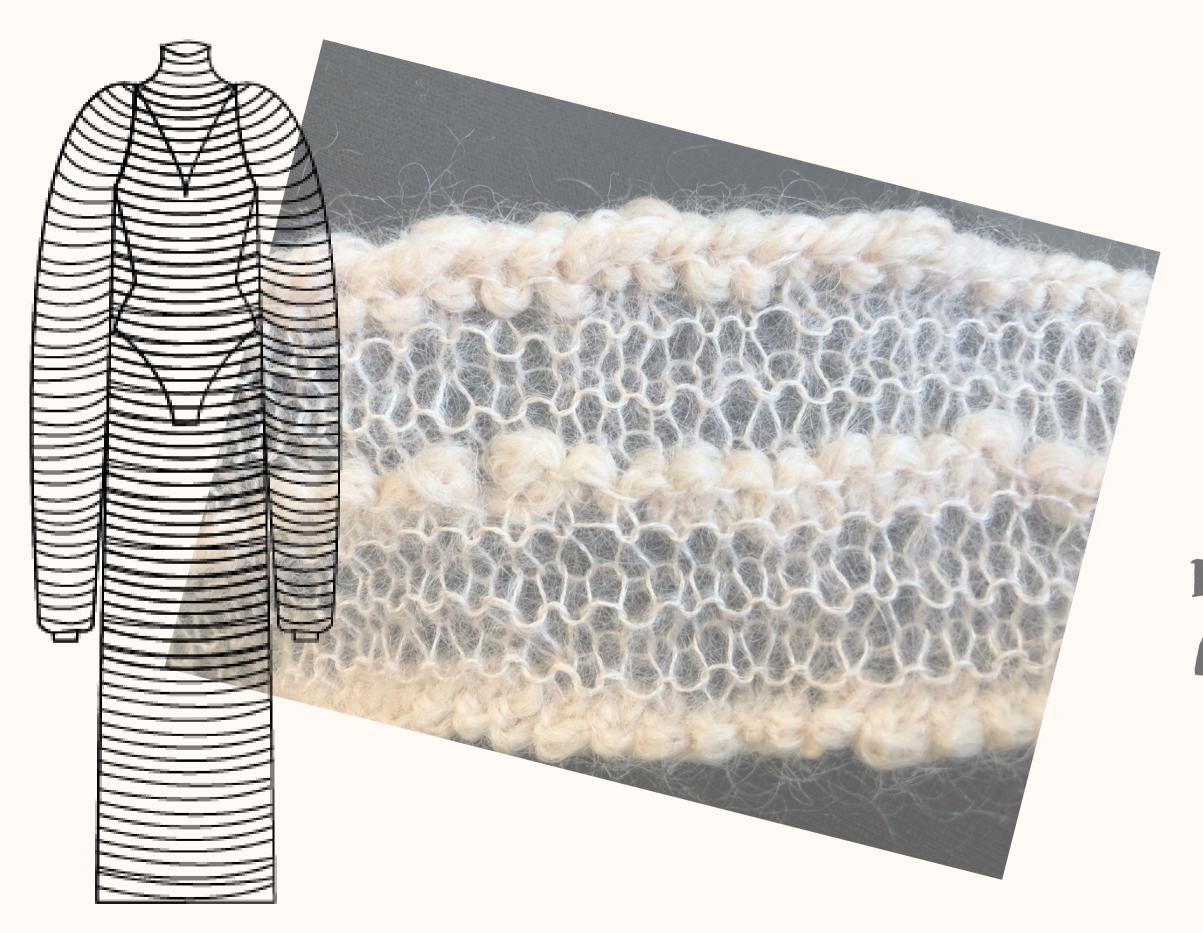

ily



### OPAQUE AND $\mathbf{C}$ ш ш $\Box$ S



## KNIT

delicate, mesh-like knit combined with traditional chunky knit





### THE COLLECTION

### JUMPSUIT WITH LACE UP SHOULDERS, HALF RIBBED WOOL, HALF MOHAIR MESH KNIT

SHOUDERS







### RIBBED AND FITTED WOOL DRESS WITH LACE UP SHOULDERS







### RIBBED PANTS WITH A LACE UP WAIST AND A SHEER MOHAIR JUMPER

### SHORT VERSION OF THE HALF AND HALF DRESS









### A BODYCON DRESS WITH EXAGGERATED SHEER SLEEVES



### A FITTED MAXI SKIRT WITH A LACE UP SLIT AND A SHEER STRIPED HIGH NECK JUMPER





### A FITTED/LOOSE RIBBED WOOL DRESS WITH SHEER OVERSIZED MOHAIR SIEEVES









A FITTED/LOOSE RIBBED WOOL DRESS WITH SHEER OVERSIZED MOHAIR SLEEVES AND A DETACHED LACE UP HEM

THIGH HIGH RIBBED SOCKS WITH A SHORT WOOL SWEATER DRESS



AN OVER SIZED SHEER, STRIPED SWEATER DRESS AND A KNITTED BODY