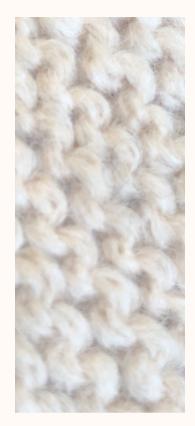

### MONOCHROMATIC

threads in the same color family

## KNIT

delicate, mesh-like knit combined with traditional chunky knit