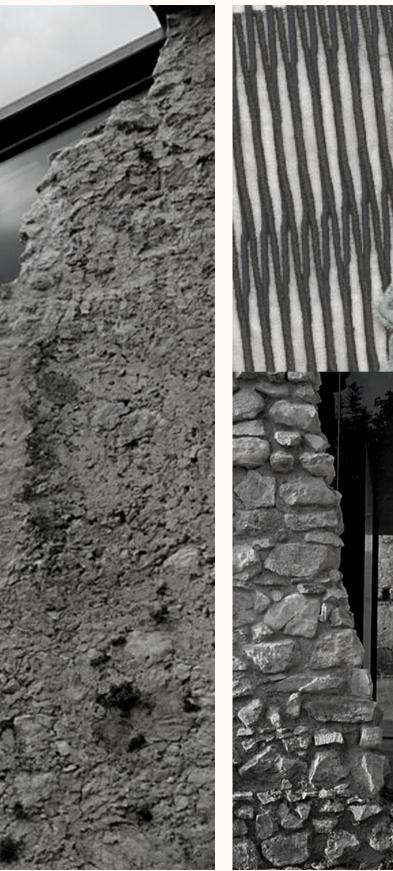

## MEAR

#### monochromatic contrast

### MAIN INSPIRATION



# AR C $\mathbf{m}$





### KEYWORDS

| <b>SHEERNESS</b>                                          | <b>SEAMLESS</b>                                                                         |
|-----------------------------------------------------------|-----------------------------------------------------------------------------------------|
| a thread that can                                         | as seamless and smooth as                                                               |
| accomplish a mesh like knit                               | possible                                                                                |
| <b>OVERSIZED</b><br>exaggerated shapes and<br>proportions | <b>CONTRAST</b><br>in the finish of the knits<br>and the proportions of the<br>garments |

### **MINIMALISTIC**