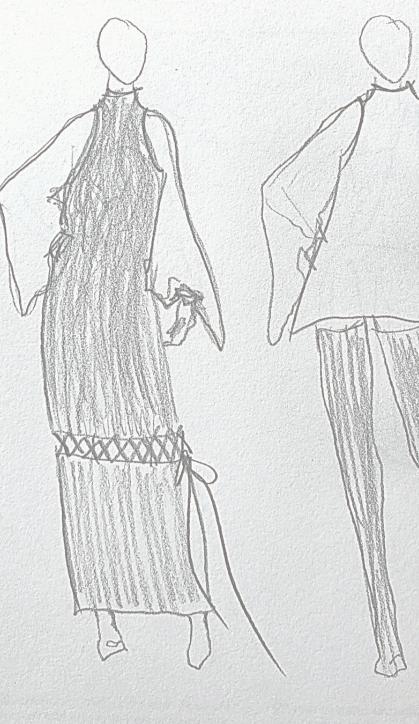

### A FITTED/LOOSE RIBBED WOOL DRESS WITH SHEER OVERSIZED MOHAIR SIEEVES

A FITTED/LOOSE RIBBED WOOL DRESS WITH SHEER OVERSIZED MOHAIR SLEEVES AND A DETACHED LACE UP HEM

THIGH HIGH RIBBED SOCKS WITH A SHORT WOOL SWEATER DRESS