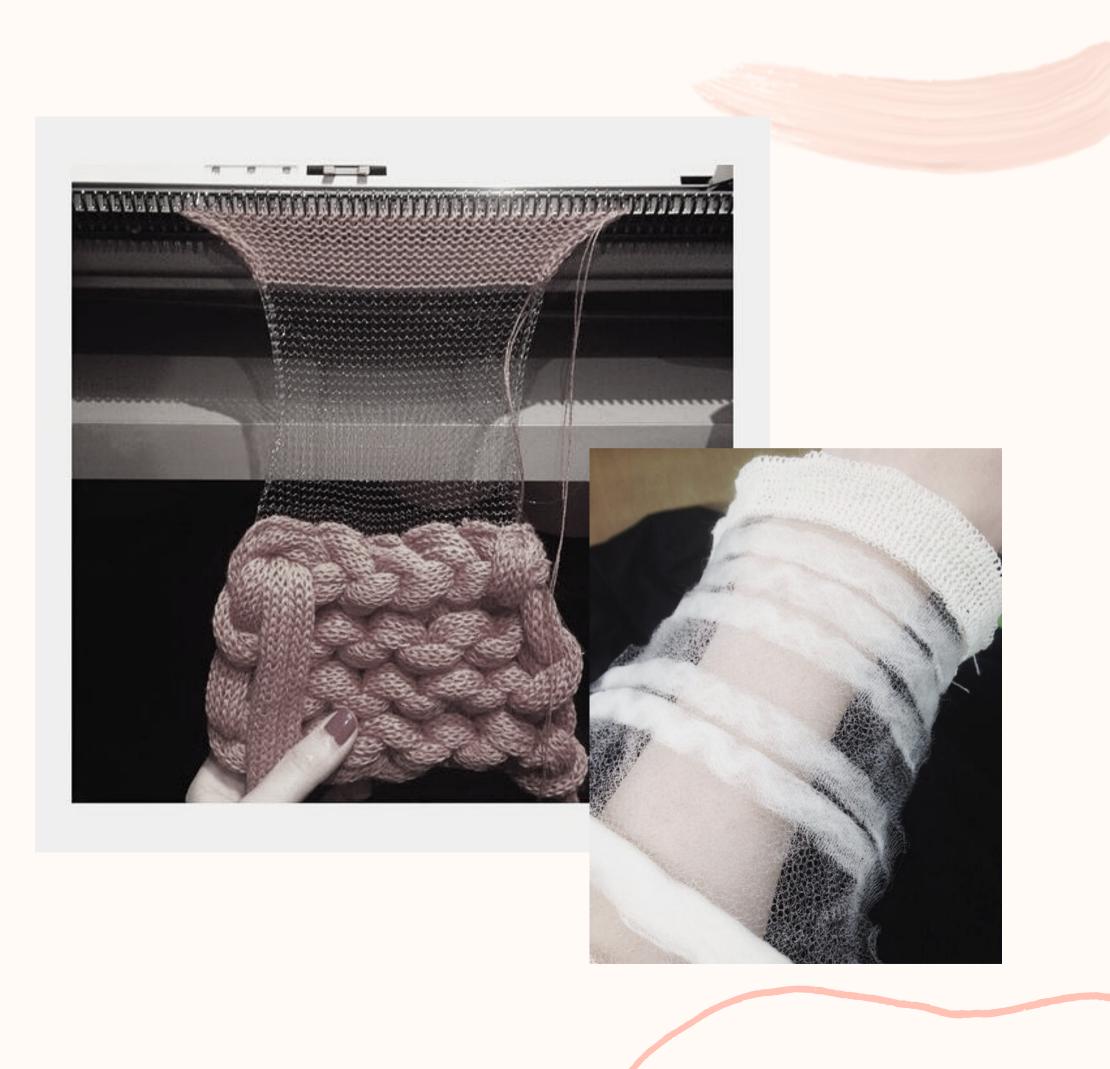

## MEAR

#### monochromatic contrast

### MAIN INSPIRATION



# AR C $\mathbf{m}$





### KEYWORDS

| <b>SHEERNESS</b>                                          | <b>SEAMLESS</b>                                                                         |
|-----------------------------------------------------------|-----------------------------------------------------------------------------------------|
| a thread that can                                         | as seamless and smooth as                                                               |
| accomplish a mesh like knit                               | possible                                                                                |
| <b>OVERSIZED</b><br>exaggerated shapes and<br>proportions | <b>CONTRAST</b><br>in the finish of the knits<br>and the proportions of the<br>garments |