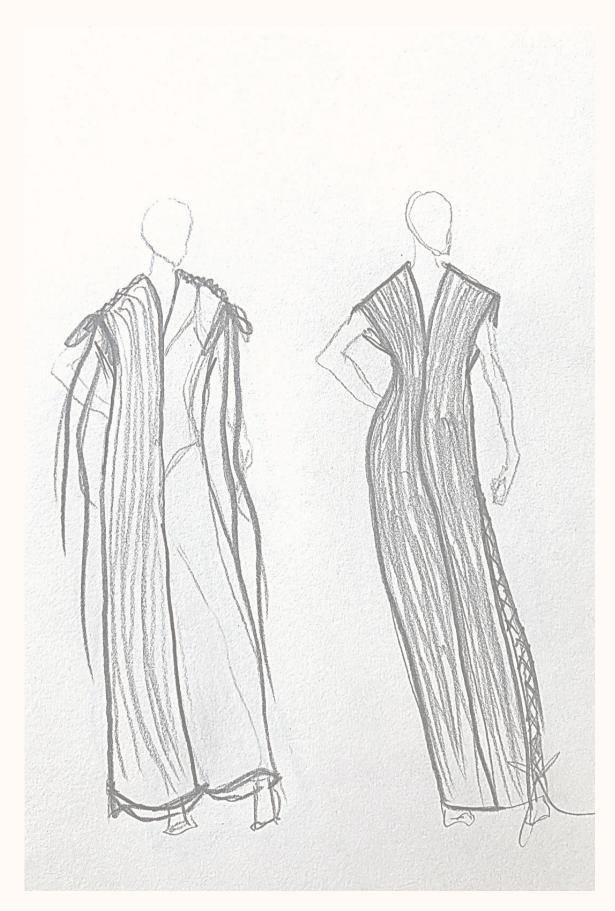

### A FITTED/LOOSE RIBBED WOOL DRESS WITH SHEER OVERSIZED MOHAIR SIEEVES

A FITTED/LOOSE RIBBED WOOL DRESS WITH SHEER OVERSIZED MOHAIR SLEEVES AND A DETACHED LACE UP HEM

THIGH HIGH RIBBED SOCKS WITH A SHORT WOOL SWEATER DRESS

### A BODYCON DRESS WITH EXAGGERATED SHEER SLEEVES