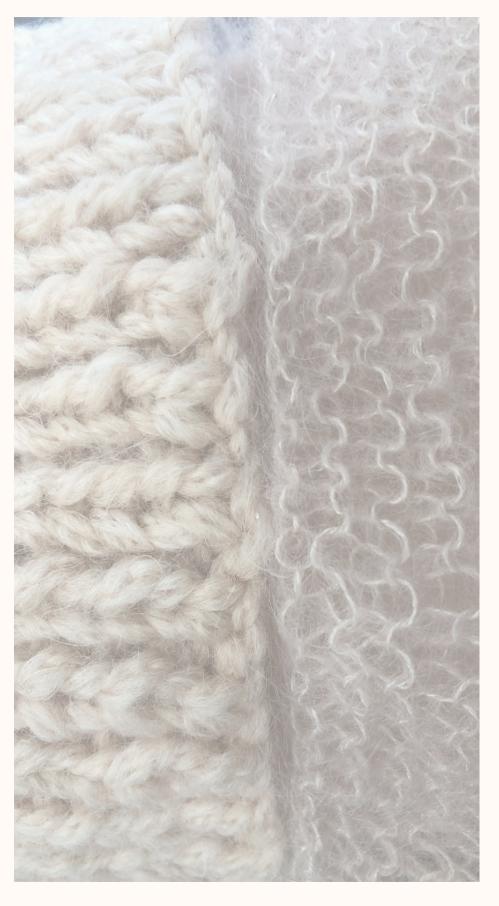

------|
| a thread that can                                         | as seamless and smooth as                                                               |
| accomplish a mesh like knit                               | possible                                                                                |
| <b>OVERSIZED</b><br>exaggerated shapes and<br>proportions | <b>CONTRAST</b><br>in the finish of the knits<br>and the proportions of the<br>garments |

### **MINIMALISTIC** minimalistic color palette

### MONOCHROMATIC

threads in the same color family



### OPAQUE AND $\mathbf{C}$ ш ш $\Box$ S



## KNIT

delicate, mesh-like knit combined with traditional chunky knit





### THE COLLECTION

### JUMPSUIT WITH LACE UP SHOULDERS, HALF RIBBED WOOL, HALF MOHAIR MESH KNIT

SHOUDERS







### RIBBED AND FITTED WOOL DRESS WITH LACE UP SHOULDERS







### RIBBED PANTS WITH A LACE UP WAIST AND A SHEER MOHAIR JUMPER

### SHORT VERSION OF THE HALF AND HALF DRESS









### A BODYCON DRESS WITH EXAGGERATED SHEER SLEEVES



### A FITTED MAXI SKIRT WITH A LACE UP SLIT AND A SHEER STRIPED HIGH NECK JUMPER





### A FITTED/LOOSE RIBBED WOOL DRESS WITH SHEER OVERSIZED MOHAIR SIEEVES









A FITTED/LOOSE RIBBED WOOL DRESS WITH SHEER OVERSIZED MOHAIR SLEEVES AND A DETACHED LACE UP HEM

THIGH HIGH RIBBED SOCKS WITH A SHORT WOOL SWEATER DRESS



AN OVER SIZED SHEER, STRIPED SWEATER DRESS AND A KNITTED BODY