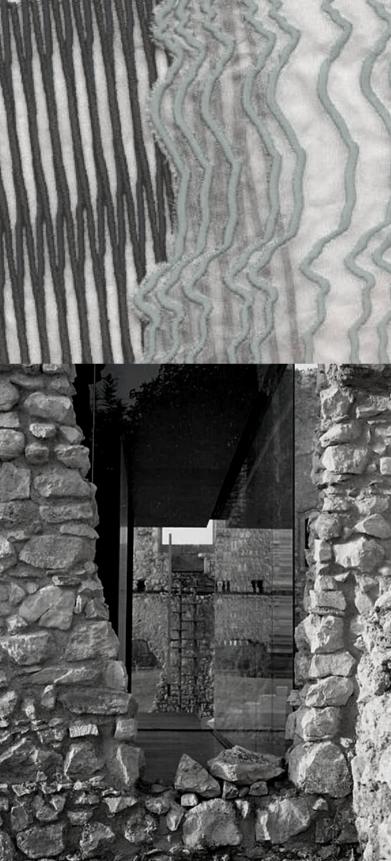

## MEAR

#### monochromatic contrast

### MAIN INSPIRATION



# AR C $\mathbf{m}$





### KEYWORDS

| <b>SHEERNESS</b>                                          | <b>SEAMLESS</b>                                                                         |
|-----------------------------------------------------------|-----------------------------------------------------------------------------------------|
| a thread that can                                         | as seamless and smooth as                                                               |
| accomplish a mesh like knit                               | possible                                                                                |
| <b>OVERSIZED</b><br>exaggerated shapes and<br>proportions | <b>CONTRAST</b><br>in the finish of the knits<br>and the proportions of the<br>garments |

### **MINIMALISTIC** mi