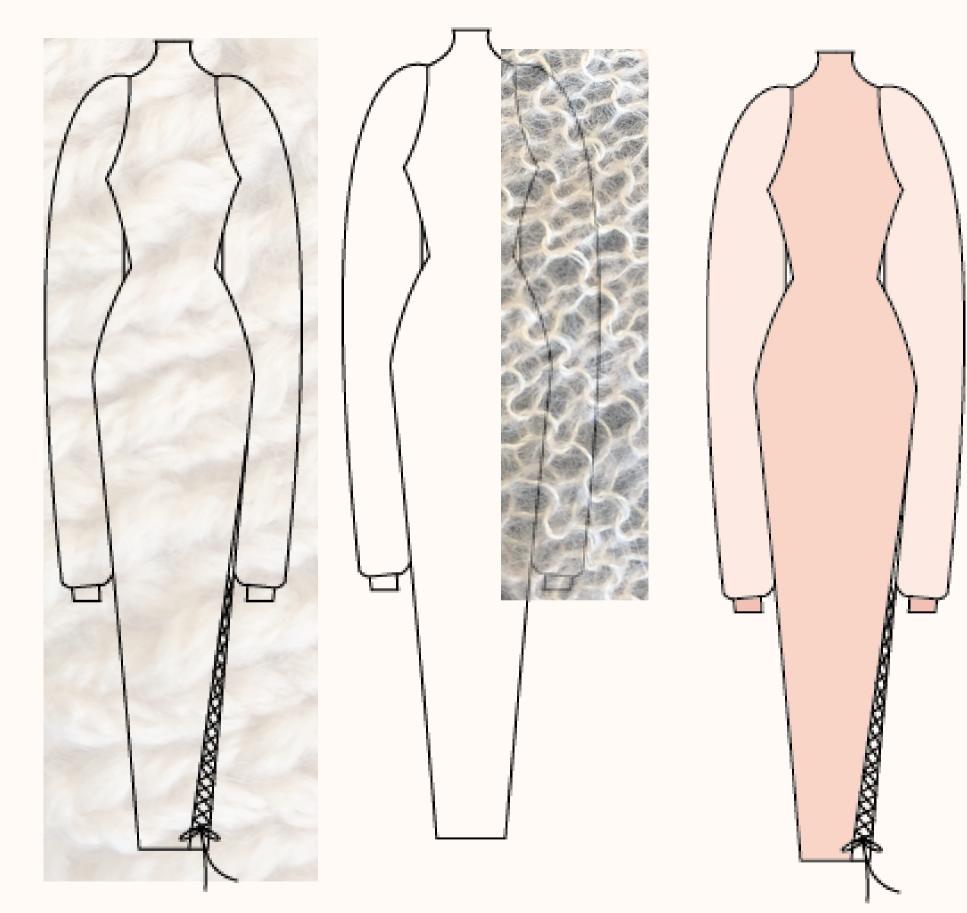

### JUMPSUIT WITH LACE UP SHOULDERS, HALF RIBBED WOOL, HALF MOHAIR MESH KNIT

SHOUDERS