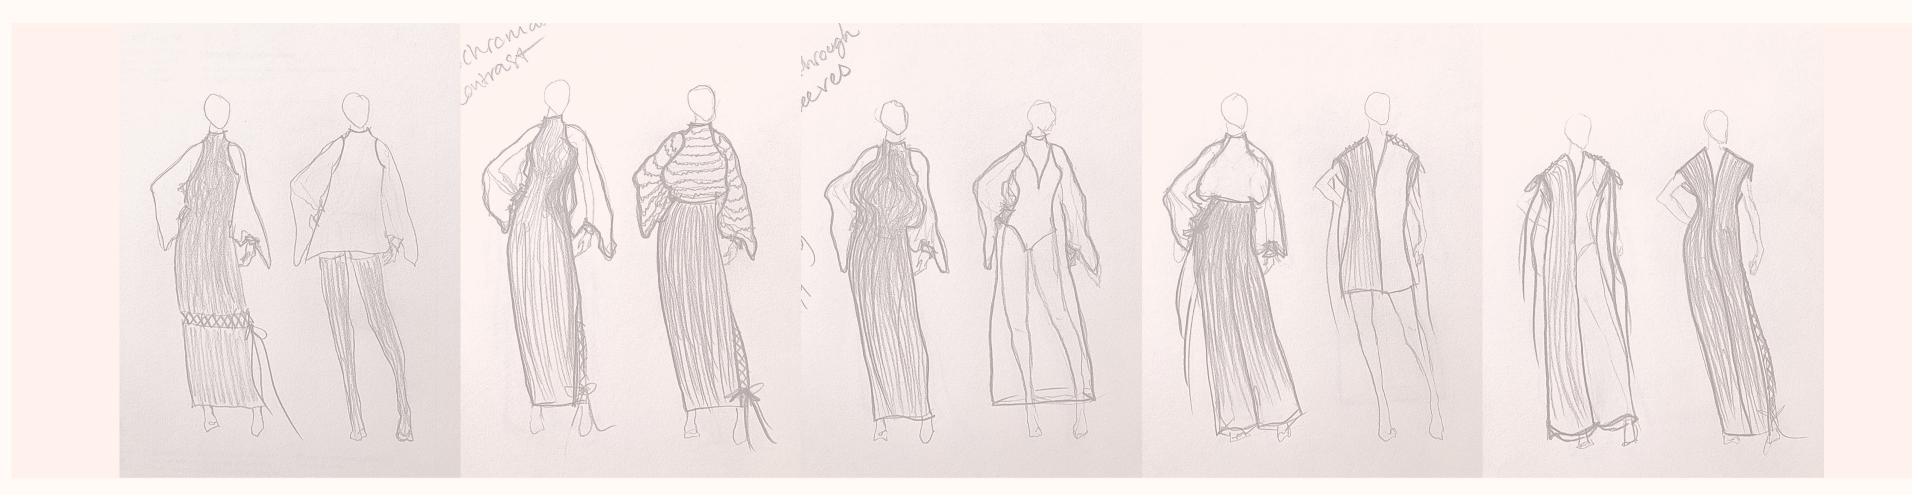

### THE COLLECTION

### JUMPSUIT WITH LACE UP SHOULDERS, HALF RIBBED WOOL, HALF MOHAIR MESH KNIT

SHOUDERS

### RIBBED AND FITTED WOOL DRESS WITH LACE UP SHOULDERS

### RIBBED PANTS WITH A LACE UP WAIST AND A SHEER MOHAIR JUMPER

### SHORT VERSION OF THE HALF AND HALF DRESS

### A BODYCON DRESS WITH EXAGGERATED SHEER SLEEVES

### A FITTED MAXI SKIRT WITH A LACE UP SLIT AND A SHEER STRIPED HIGH NECK JUMPER

### A FITTED/LOOSE RIBBED WOOL DRESS WITH SHEER OVERSIZED MOHAIR SIEEVES

A FITTED/LOOSE RIBBED WOOL DRESS WITH SHEER OVERSIZED MOHAIR SLEEVES AND A DETACHED LACE UP HEM

THIGH HIGH RIBBED SOCKS WITH A SHORT WOOL SWEATER DRESS

AN OVER SIZED SHEER, STRIPED SWEATER DRESS AND A KNITTED BODY