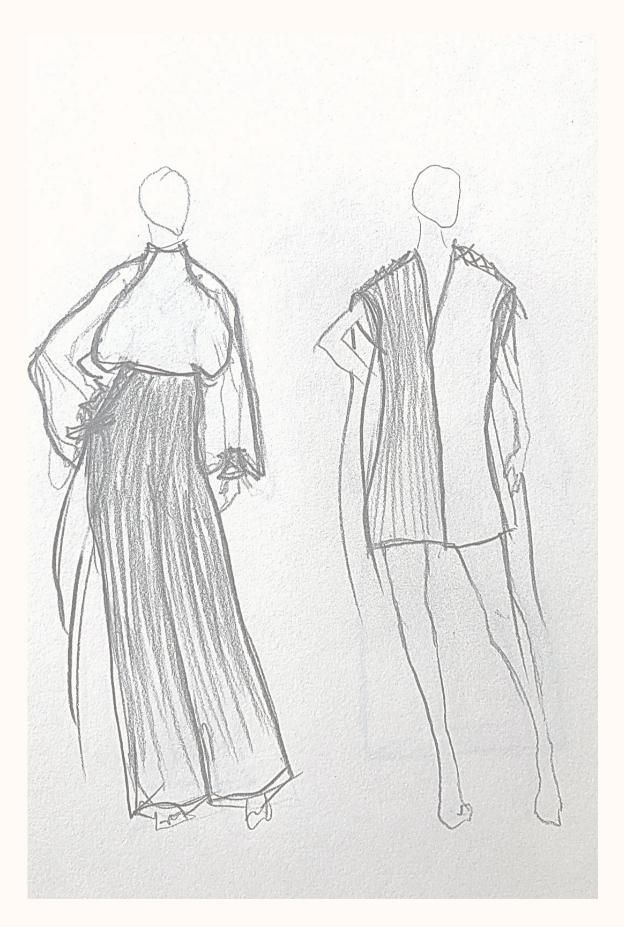

### RIBBED PANTS WITH A LACE UP WAIST AND A SHEER MOHAIR JUMPER

### SHORT VERSION OF THE HALF AND HALF DRESS