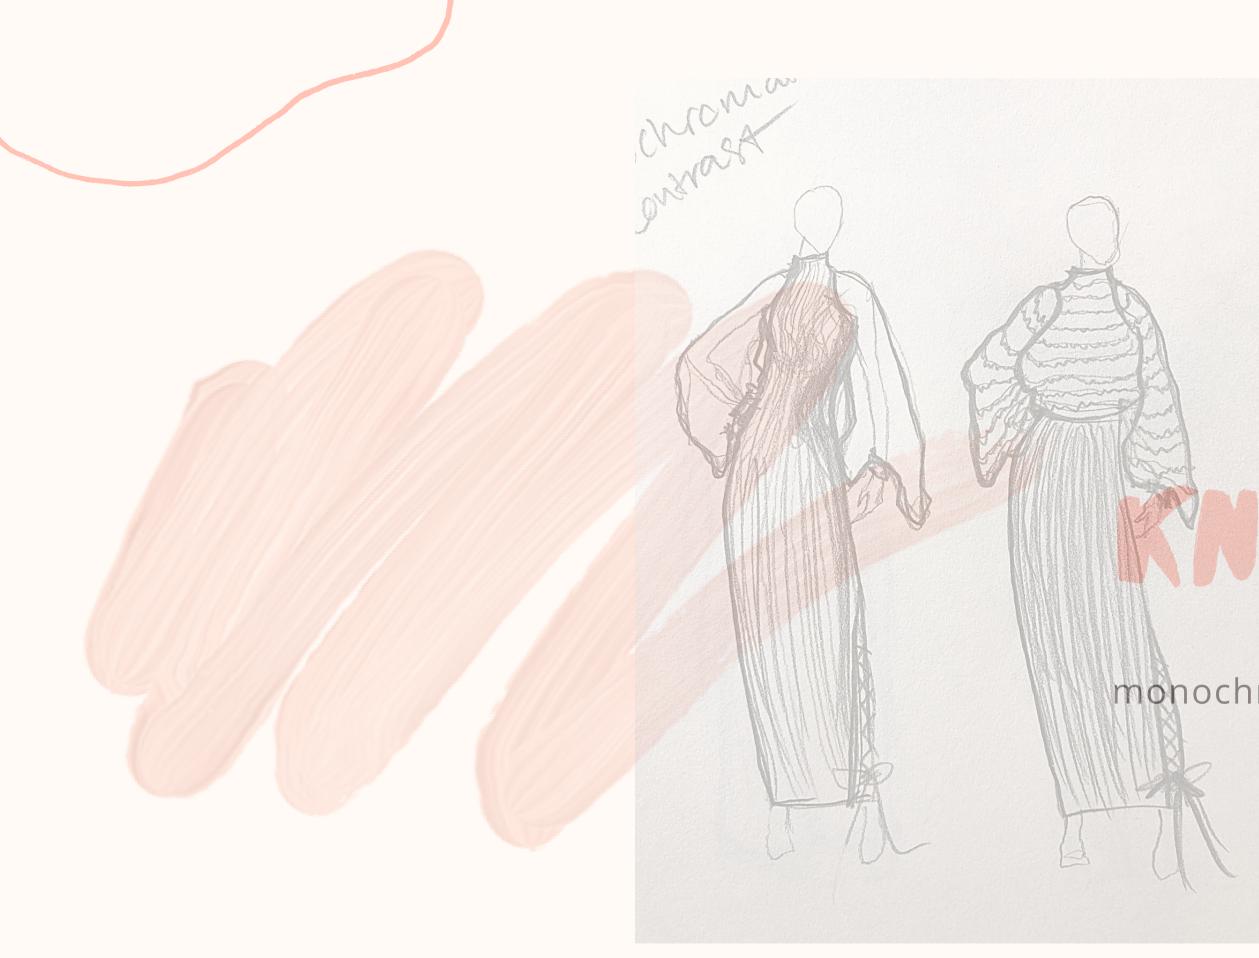

### A FITTED/LOOSE RIBBED WOOL DRESS WITH SHEER OVERSIZED MOHAIR SIEEVES

A FITTED/LOOSE RIBBED WOOL DRESS WITH SHEER OVERSIZED MOHAIR SLEEVES AND A DETACHED LACE UP HEM

THIGH HIGH RIBBED SOCKS WITH A SHORT WOOL SWEATER DRESS