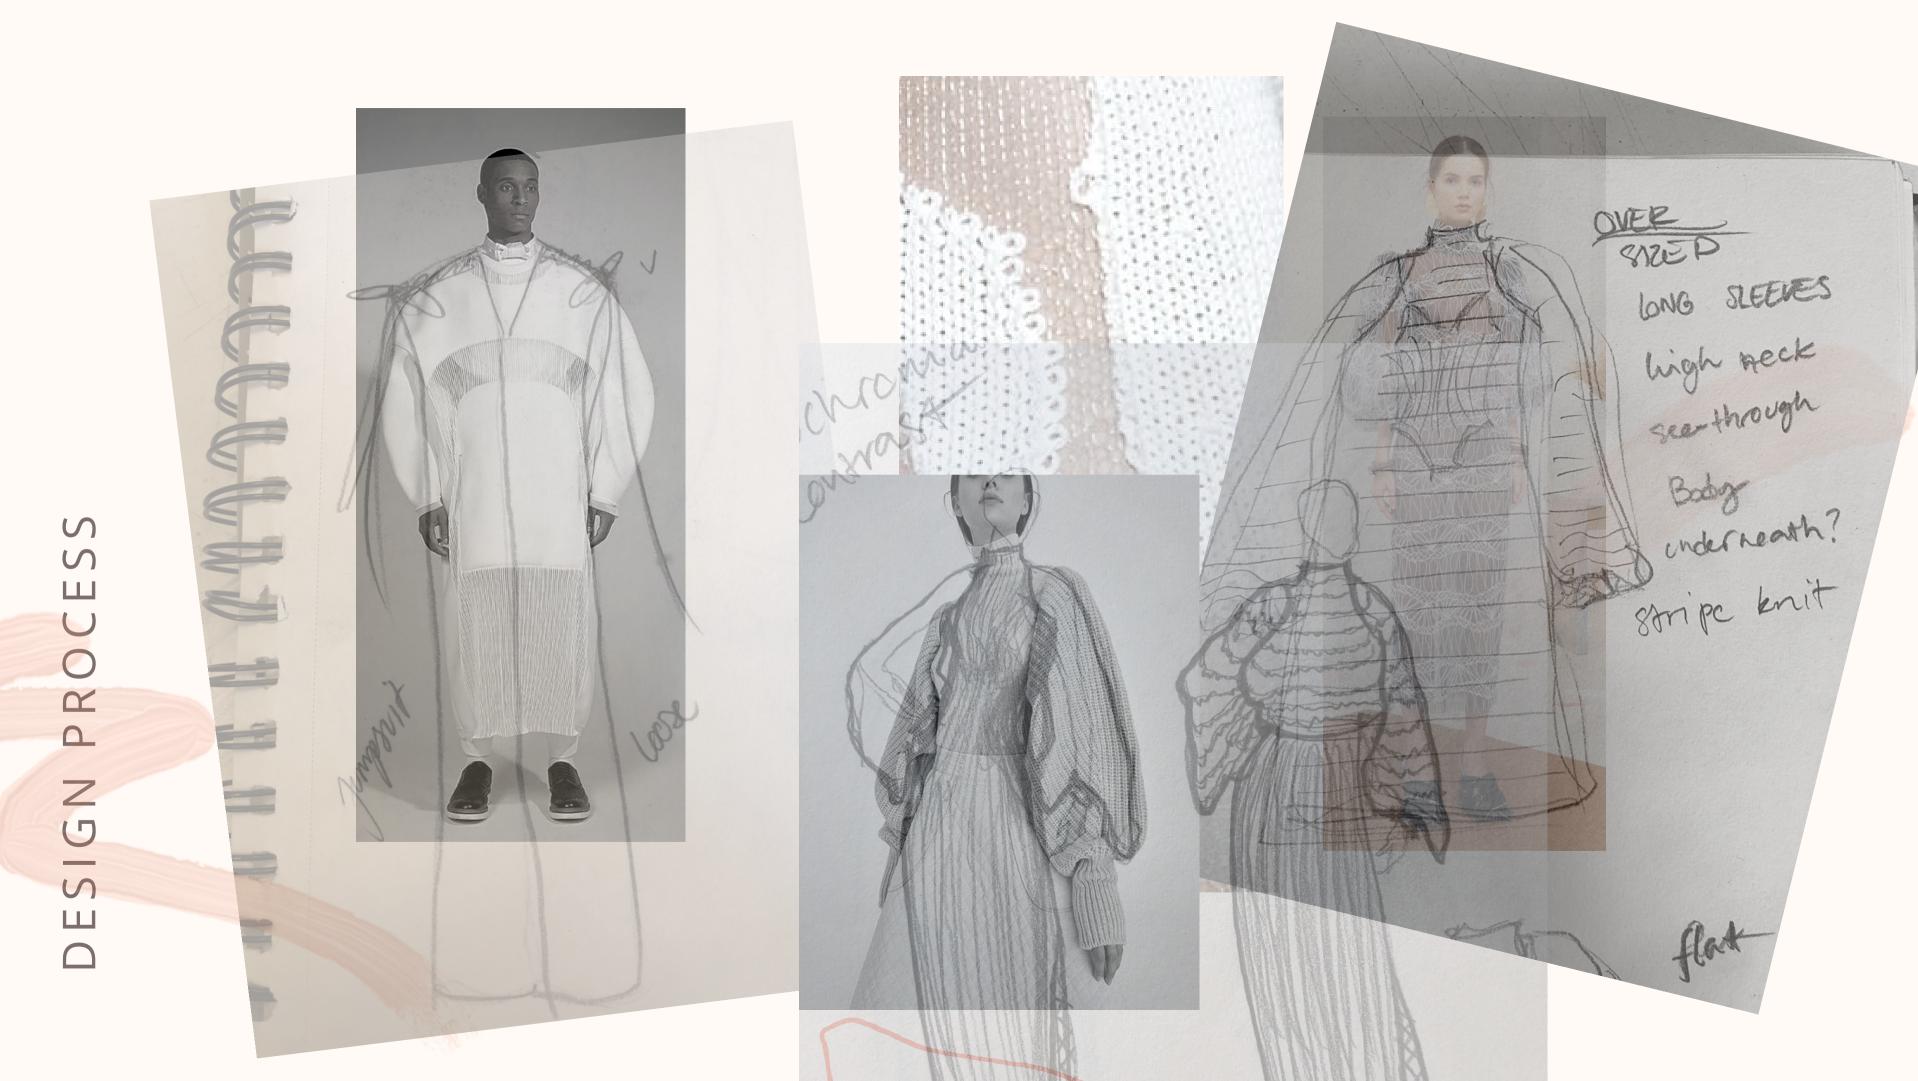

### KEYWORDS

| <b>SHEERNESS</b>                                          | <b>SEAMLESS</b>                                                                         |
|-----------------------------------------------------------|-----------------------------------------------------------------------------------------|
| a thread that can                                         | as seamless and smooth as                                                               |
| accomplish a mesh like knit                               | possible                                                                                |
| <b>OVERSIZED</b><br>exaggerated shapes and<br>proportions | <b>CONTRAST</b><br>in the finish of the knits<br>and the proportions of the<br>garments |

### MAIN INSPIRATION