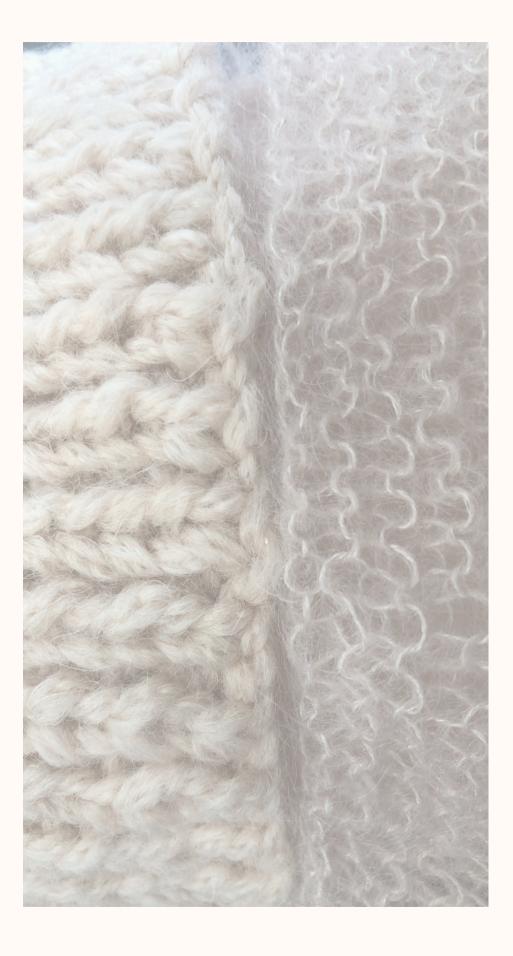

## KNIT

delicate, mesh-like knit combined with traditional chunky knit

### MONOCHROMATIC

threads in the same color family

### OPAQUE AND $\mathbf{C}$ ш ш $\Box$ S