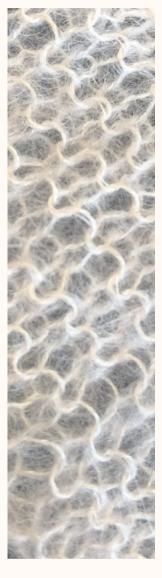

### KEYWORDS

| <b>SHEERNESS</b>                                          | <b>SEAMLESS</b>                                                                         |
|-----------------------------------------------------------|-----------------------------------------------------------------------------------------|
| a thread that can                                         | as seamless and smooth as                                                               |
| accomplish a mesh like knit                               | possible                                                                                |
| <b>OVERSIZED</b><br>exaggerated shapes and<br>proportions | <b>CONTRAST</b><br>in the finish of the knits<br>and the proportions of the<br>garments |

## KNIT

delicate, mesh-like knit combined with traditional chunky knit