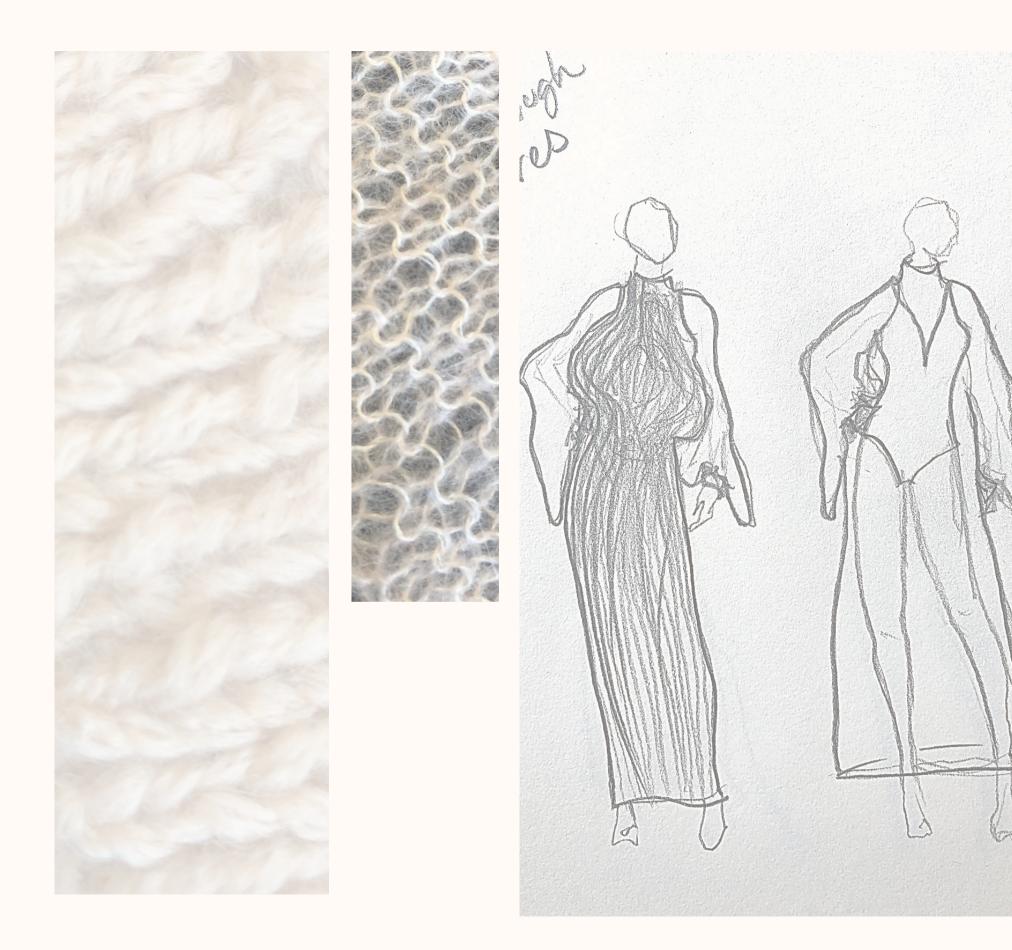

## KNIT

delicate, mesh-like knit combined with traditional chunky knit

### THE COLLECTION

### A BODYCON DRESS WITH EXAGGERATED SHEER SLEEVES

### A FITTED/LOOSE RIBBED WOOL DRESS WITH SHEER OVERSIZED MOHAIR SIEEVES

A FITTED/LOOSE RIBBED WOOL DRESS WITH SHEER OVERSIZED MOHAIR SLEEVES AND A DETACHED LACE UP HEM

THIGH HIGH RIBBED SOCKS WITH A SHORT WOOL SWEATER DRESS