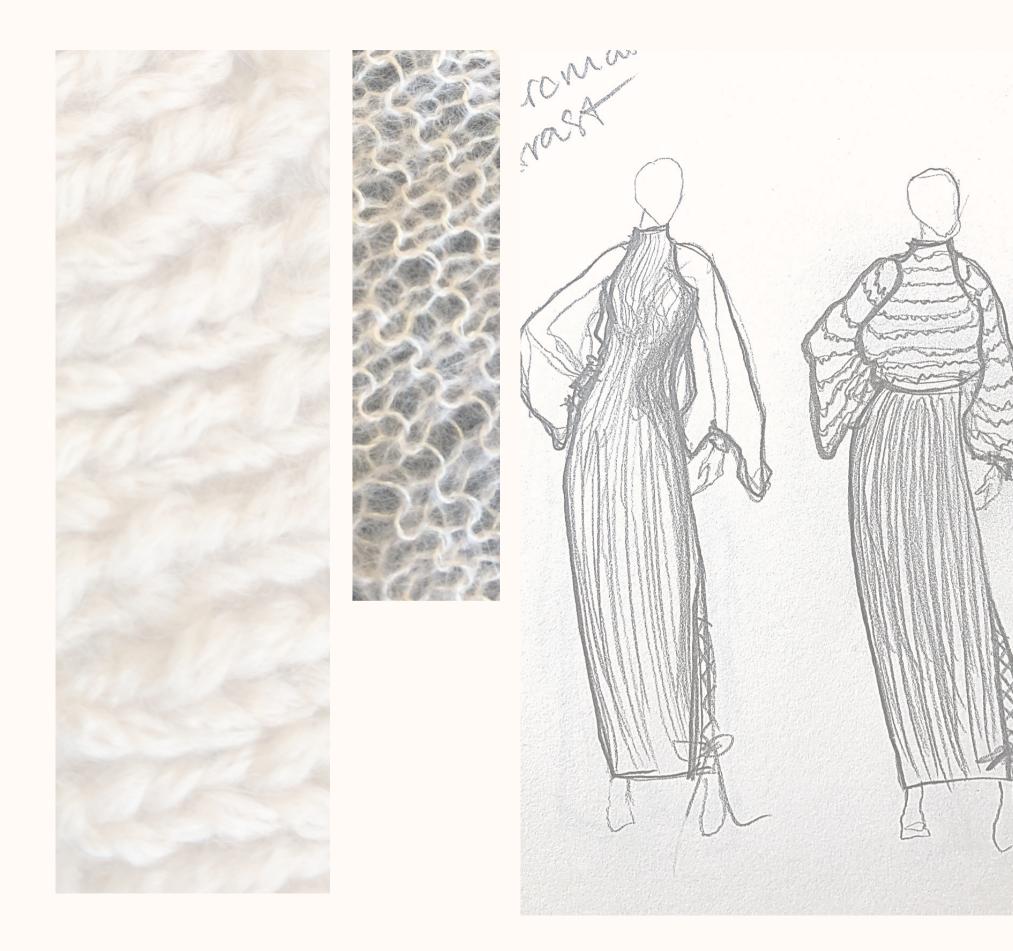

## KNIT

delicate, mesh-like knit combined with traditional chunky knit

### JUMPSUIT WITH LACE UP SHOULDERS, HALF RIBBED WOOL, HALF MOHAIR MESH KNIT

SHOUDERS