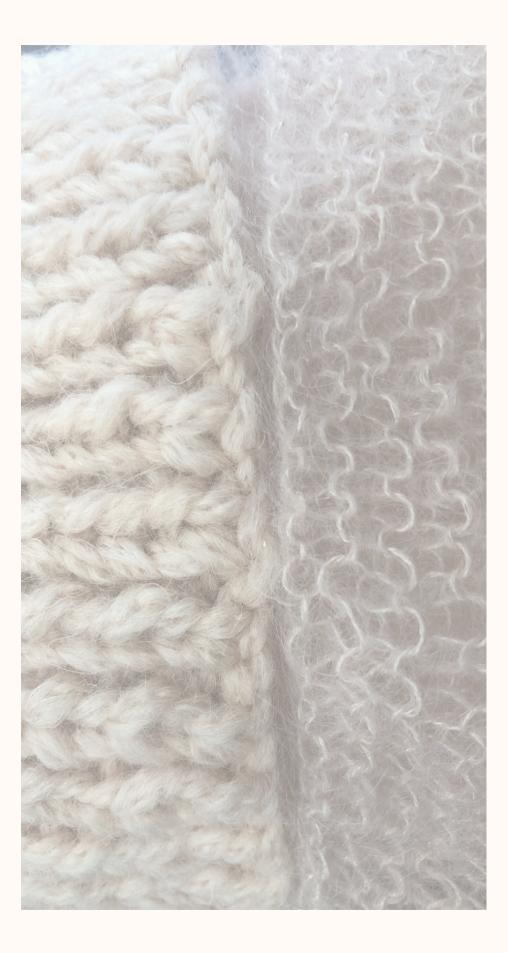

## KNIT

delicate, mesh-like knit combined with traditional chunky knit

### MONOCHROMATIC

threads in the same color family

### OPAQUE AND $\mathbf{C}$ ш ш $\Box$ S