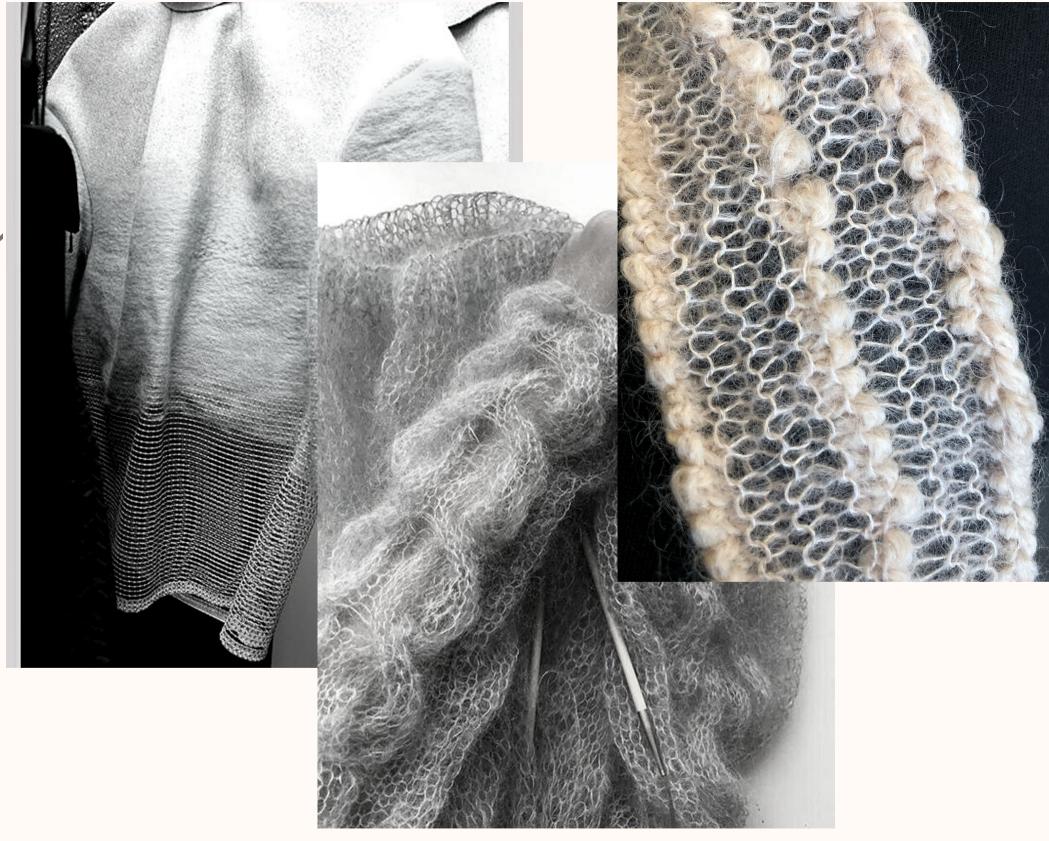

## KNIT

delicate, mesh-like knit combined with traditional chunky knit

### MONOCHROMATIC

threads in the same color family

### OPAQUE AND $\mathbf{C}$ ш ш $\Box$ S