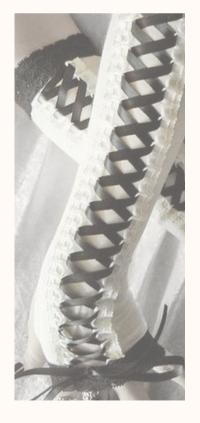

### JUMPSUIT WITH LACE UP SHOULDERS, HALF RIBBED WOOL, HALF MOHAIR MESH KNIT

SHOUDERS

### RIBBED AND FITTED WOOL DRESS WITH LACE UP SHOULDERS

### RIBBED PANTS WITH A LACE UP WAIST AND A SHEER MOHAIR JUMPER

### A FITTED MAXI SKIRT WITH A LACE UP SLIT AND A SHEER STRIPED HIGH NECK JUMPER

### A FITTED/LOOSE RIBBED WOOL DRESS WITH SHEER OVERSIZED MOHAIR SIEEVES

A FITTED/LOOSE RIBBED WOOL DRESS WITH SHEER OVERSIZED MOHAIR SLEEVES AND A DETACHED LACE UP HEM

THIGH HIGH RIBBED SOCKS WITH A SHORT WOOL SWEATER DRESS