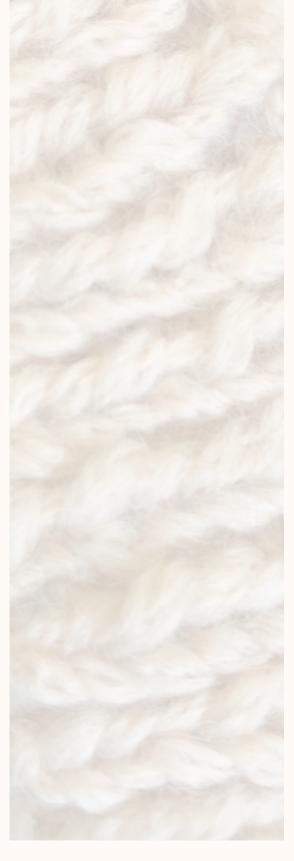

### MONOCHROMATIC

threads in the same color family

## KNIT

delicate, mesh-like knit combined with traditional chunky knit