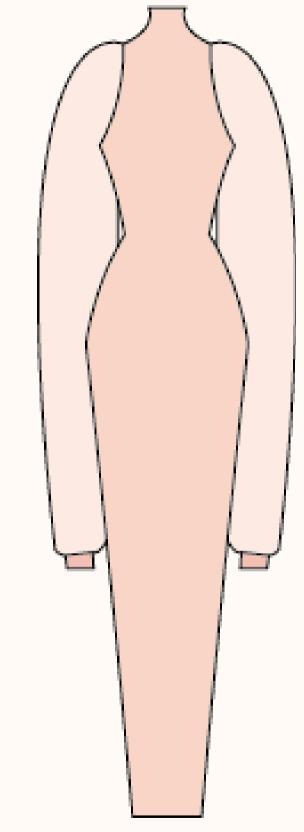

### JUMPSUIT WITH LACE UP SHOULDERS, HALF RIBBED WOOL, HALF MOHAIR MESH KNIT

SHOUDERS